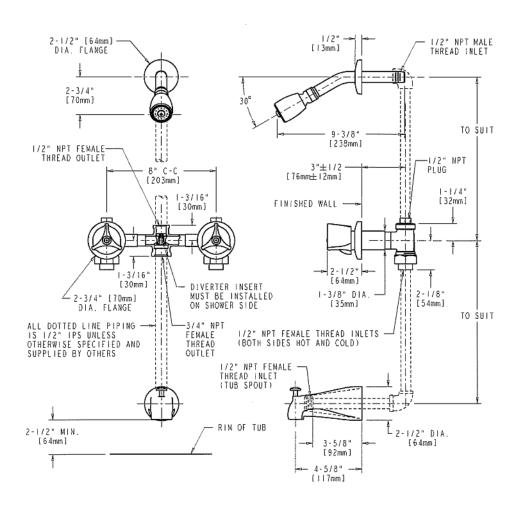

### FEATURES & SPECIFICATIONS

- Polished chrome plated finish
- · Solid brass body construction
- Lift type diverter tub spout
- Shower head with ball joint has a 2.5 GPM flow rate @ 80 PSI with integral flow control, catalog #620-CP
- Indexed three wing control handles, catalog #950

#### **ARCHITECT/ENGINEER SPECIFICATION**

Chicago Faucets No. 449-950CP, Polished chrome plated solid brass construction. 8" Centerset concealed valve fitting. Lift type diverter tub spout. Shower head with ball joint has a 2.5 GPM flow rate @ 80 PSI with integral flow control. Indexed three wing control handles. This product is tested and certified to industry standards: ASME A112.18.1, CSA B125 and ASSE 1016.