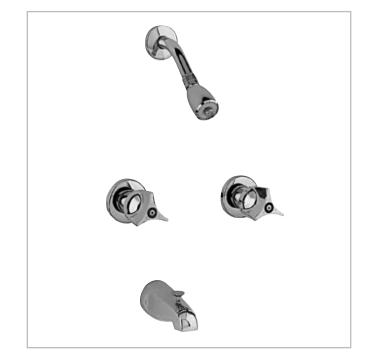

# 449-950CP

Concealed Valve Fitting

#### **PRODUCT TYPE**

Concealed valve fitting

### FEATURES & SPECIFICATIONS

- Polished chrome plated finish
- · Solid brass body construction
- Lift type diverter tub spout
- Shower head with ball joint has a 2.5 GPM flow rate @ 80 PSI with integral flow control, catalog #620-CP
- Indexed three wing control handles, catalog #950

## Concealed Valve Fitting

#### **ARCHITECT/ENGINEER SPECIFICATION**

Chicago Faucets No. 449-950CP, Polished chrome plated solid brass construction. 8" Centerset concealed valve fitting. Lift type diverter tub spout. Shower head with ball joint has a 2.5 GPM flow rate @ 80 PSI with integral flow control. Indexed three wing control handles. This product is tested and certified to industry standards: ASME A112.18.1, CSA B125 and ASSE 1016.