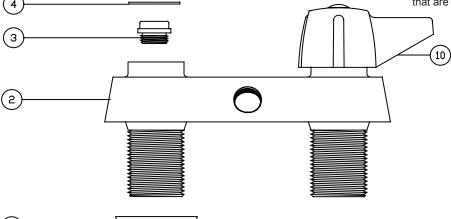

#### **Parts Breakdown**

| ntralBrass.com | #   | Part #    | Description                        |
|----------------|-----|-----------|------------------------------------|
|                | 1   | 4090-3/4  | Zinc Locknut                       |
| 13             | 2   | 1205-206  | Brass Faucet Body                  |
|                | 3   | 263-BC    | Bronze Seat                        |
|                | 4   | 1028-Y    | Nylon Gasket                       |
|                | 5   | 104       | Brass Seat Washer Screw            |
|                | 6   | 901-WNN   | Seat Washer                        |
|                | 7   | 453-FL    | Brass Left Thread O-Ring Stem      |
|                | 7   | 453-FR    | Brass Right Thread O-Ring Stem     |
|                | 8   | 1038-453  | O-Ring                             |
|                | 9   | 453-EWC   | Brass Left Thread O-Ring Bonnet    |
|                | 9   | 453-EWH   | Brass Right Thread O-Ring Bonnet   |
|                | 10  | 523-C     | Handle Indexed "C"                 |
|                | 10  | 523-Н     | Handle Indexed "H"                 |
|                | 11  | 107-F     | Brass Phillips Head Screw          |
|                | 12  | PF-157-G  | 8 1/2" Brass Rigid Gooseneck Spout |
|                | 13  | 30-Н      | Brass Streamformer                 |
|                | 14  | SU-453-EL | Left Thread O-Ring Stem Assembly   |
|                | 14  | SU-453-ER | Right Thread O-Ring Stem Assembly  |
|                | (12 | 2)        |                                    |
| DENI IRAII I   |     |           |                                    |