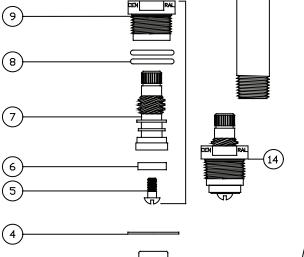

#### **Parts Breakdown**

| ntralBrass.com | #   | Part #    | Description                        |
|----------------|-----|-----------|------------------------------------|
|                | 1   | 4090-3/4  | Zinc Locknut                       |
| 13             | 2   | 1205-206  | Brass Faucet Body                  |
|                | 3   | 263-BC    | Bronze Seat                        |
|                | 4   | 1028-Y    | Nylon Gasket                       |
|                | 5   | 104       | Brass Seat Washer Screw            |
|                | 6   | 901-WNN   | Seat Washer                        |
|                | 7   | 453-FL    | Brass Left Thread O-Ring Stem      |
|                | 7   | 453-FR    | Brass Right Thread O-Ring Stem     |
|                | 8   | 1038-453  | O-Ring                             |
|                | 9   | 453-EWC   | Brass Left Thread O-Ring Bonnet    |
|                | 9   | 453-EWH   | Brass Right Thread O-Ring Bonnet   |
|                | 10  | 523-C     | Handle Indexed "C"                 |
|                | 10  | 523-Н     | Handle Indexed "H"                 |
|                | 11  | 107-F     | Brass Phillips Head Screw          |
|                | 12  | PF-157-G  | 8 1/2" Brass Rigid Gooseneck Spout |
|                | 13  | 30-Н      | Brass Streamformer                 |
|                | 14  | SU-453-EL | Left Thread O-Ring Stem Assembly   |
|                | 14  | SU-453-ER | Right Thread O-Ring Stem Assembly  |
|                | (12 | 2)        |                                    |
| DENI IRAII I   |     |           |                                    |