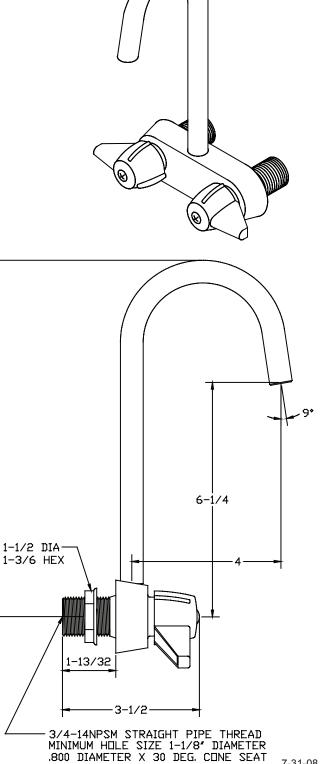

## Central Brass

COMPANY Brecksville, Ohio 44141

Phone: (216) 883-0220 Fax: (440) 526-5745

www.CentralBrass.com

**MODEL NO. 0209 LEG TUB FITTING** 

The leg tub fitting has a cast brass body with replaceable seats. The fitting body and spout are polished and chrome plated. The rigid gooseneck spout is 8-1/2 inches high with 11/16-inch OD brass tubing and a 1/16-inch wall thickness. The spout is equipped with a streamformer. The compression stems are all brass with a double O-Ring seal and rubber seat washer. The canopy handles are zinc die cast with a chrome plated finish.