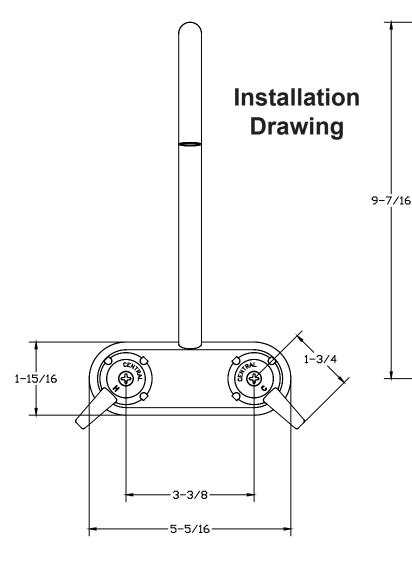

## Central Brass

COMPANY Brecksville, Ohio 44141

Phone: (216) 883-0220 Fax: (440) 526-5745

www.CentralBrass.com

**MODEL NO. 0209 LEG TUB FITTING** 

The leg tub fitting has a cast brass body with replaceable seats. The fitting body and spout are polished and chrome plated. The rigid gooseneck spout is 8-1/2 inches high with 11/16-inch OD brass tubing and a 1/16-inch wall thickness. The spout is equipped with a streamformer. The compression stems are all brass with a double O-Ring seal and rubber seat washer. The canopy handles are zinc die cast with a chrome plated finish.

ADA Compliant and Meets ASME A112.18.1M

### **ADA** Compliant